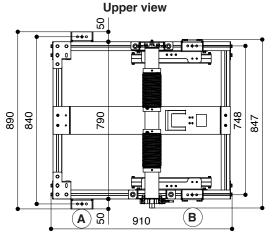

## POSSIBILITIES TO FIX THE MOUNTING BRACKETS

- (A) You can fix the brackets mounted turned OUTSIDE.
- (B) You can fix the brackets mounted turned INSIDE.

## **Projector anchoring points**

## **TECHNICAL SPECIFICATIONS**

| POWER SUPPLY                                 | 220-230V - 50HZ            |
|----------------------------------------------|----------------------------|
| MAXIMUM CONSUMPTION                          | 360 W                      |
| TORQUE                                       | 80 Nm                      |
| MOTOR SPEED                                  | 12 rpm                     |
| DIMENSIONS CLOSED                            | 847x801x910 (WxHxD in mm)  |
| DIMENSIONS OPENED                            | 847x5801x910 (WxHxD in mm) |
| ROLL UP SPEED                                | 17 sec/m                   |
| ROLL DOWN SPEED                              | 22 sec/m                   |
| MAXIMUM LOAD OF THE PROJECTOR                | 95 Kg                      |
| NET WEIGHT                                   | 81 Kg                      |
| CABLE GATHERING SYSTEM (internal dimensions) | 50x18 (WxH in mm)          |