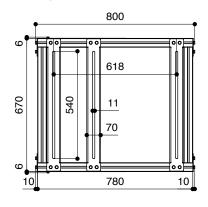

## **Projector anchoring points**

## **TECHNICAL SPECIFICATIONS**

| POWER SUPPLY                                 | 220-230V - 50HZ            |
|----------------------------------------------|----------------------------|
| MAXIMUM CONSUMPTION                          | 360 W                      |
| TORQUE                                       | 80 Nm                      |
| MOTOR SPEED                                  | 12 rpm                     |
| DIMENSIONS CLOSED                            | 847x801x910 (WxHxD in mm)  |
| DIMENSIONS OPENED                            | 847x5801x910 (WxHxD in mm) |
| ROLL UP SPEED                                | 17 sec/m                   |
| ROLL DOWN SPEED                              | 22 sec/m                   |
| MAXIMUM LOAD OF THE PROJECTOR                | 95 Kg                      |
| NET WEIGHT                                   | 81 Kg                      |
| CABLE GATHERING SYSTEM (internal dimensions) | 50x18 (WxH in mm)          |