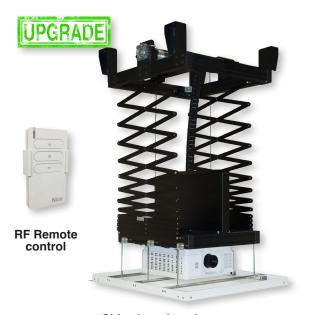

## PROJECTOR LIFT SI-H XL 500

Side view closed

The improved version of the **PROJECTOR LIFT SI-H XL 500** is equipped with a heavy-duty and silent motor which assures a fast and stable up and down movement of projectors **up to 95 kg. of weight**.

The lift is provided with an RF remote control and offers

The lift is provided with an RF remote control and offers the possibility to set three limit stops: an upper stop limit, an intermediate one and a bottom one.

The intermediate stop can be set at the desired height for **projection mode**, whereas the bottom one can be adjusted up to 500 cm. stroke to be used as **service mode** position.

Furthermore, the motor offers the possibility to be controlled by three wired low voltage contact closures.

These contact closures allow to control the motor via wires in the three positions: closed, projection mode and service mode.

A **safety device** is built-in in order to prevent accidents in case of any failure of the mechanism.

The projector anchoring frame movement is controlled by two steel cables that are certified for a maximum load of 350 kg, each.

A professional cable management system is supplied integrated in the lift.

Optional: Ceiling tile holder CT-XL 946