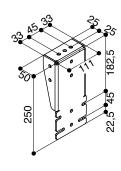

mode** position.

Furthermore, the motor offers the possibility to be controlled by three wired low voltage contact closures.

These contact closures allow to control the motor via wires in the three positions: closed, projection mode and service mode.

A **safety device** is built-in in order to prevent accidents in case of any failure of the mechanism.

The projector anchoring frame movement is controlled by two steel cables that are certified for a maximum load of 350 kg, each.

A professional cable management system is supplied integrated in the lift.

Optional: Ceiling tile holder CT-XL 946

## POSSIBILITIES TO FIX THE MOUNTING BRACKETS

- (A) You can fix the brackets mounted turned OUTSIDE.
- (B) You can fix the brackets mounted turned INSIDE.

## **Projector anchoring points**







## **TECHNICAL SPECIFICATIONS**

| POWER SUPPLY                                 | 220-230V - 50HZ            |
|----------------------------------------------|----------------------------|
| MAXIMUM CONSUMPTION                          | 360 W                      |
| TORQUE                                       | 80 Nm                      |
| MOTOR SPEED                                  | 12 rpm                     |
| DIMENSIONS CLOSED                            | 847x801x910 (WxHxD in mm)  |
| DIMENSIONS OPENED                            | 847x5801x910 (WxHxD in mm) |
| ROLL UP SPEED                                | 17 sec/m                   |
| ROLL DOWN SPEED                              | 22 sec/m                   |
| MAXIMUM LOAD OF THE PROJECTOR                | 95 Kg