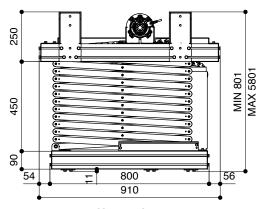

## **TECHNICAL SPECIFICATIONS**

| POWER SUPPLY                                 | 220-230V - 50HZ            |
|----------------------------------------------|----------------------------|
| MAXIMUM CONSUMPTION                          | 360 W                      |
| TORQUE                                       | 80 Nm                      |
| MOTOR SPEED                                  | 12 rpm                     |
| DIMENSIONS CLOSED                            | 847x801x910 (WxHxD in mm)  |
| DIMENSIONS OPENED                            | 847x5801x910 (WxHxD in mm) |
| ROLL UP SPEED                                | 17 sec/m                   |
| ROLL DOWN SPEED                              | 22 sec/m                   |
| MAXIMUM LOAD OF THE PROJECTOR                | 95 Kg                      |
| NET WEIGHT                                   | 81 Kg                      |
| CABLE GATHERING SYSTEM (internal dimensions) | 50x18 (WxH in mm)          |

Warranty: 5 years on the motor - 24 months on the other components

The measures in the drawings are expressed in millimetres.