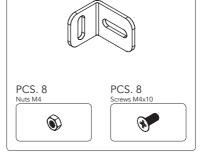

#### 1.0 PACKAGING CONTENT

Steel angle brackets, screws and nuts
PCS. 04

C-shape profiles, screws and nuts Installation manual