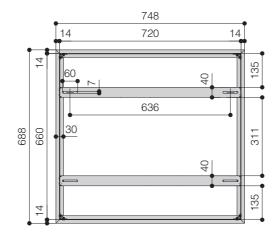

orner



This document is property of Euroscreen Srl. Any distribution, reproduction, copying or publication of this document is prohibited.

2.3 Assembly of the bezel. Once assembled the bezel, check that L1 has the same length as L2



This document is property of Euroscreen Srl. Any distribution, reproduction, copying or publication of this document is prohibited.

# 3.0 ASSEMBLY OF THE C-SHAPE PROFILES



This document is property of Euroscreen Srl. Any distribution, reproduction, copying or publication of this document is prohibited.

## 3.3 C-shape profiles assembled



3.4 Detail assembly of the C-shape profile



This document is property of Euroscreen Srl. Any distribution, reproduction, copying or publication of this document is prohibited.

### 4.0 DIMENSIONS



Frontal view





7