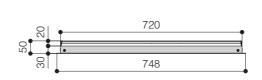

ly detail of the corner



This document is property of Euroscreen Srl. Any distribution, reproduction, copying or publication of this document is prohibited.

2.3 Assembly of the bezel. Once assembled the bezel, check that L1 has the same length as L2



This document is property of Euroscreen Srl. Any distribution, reproduction, copying or publication of this document is prohibited.

# 3.0 ASSEMBLY OF THE C-SHAPE PROFILES



This document is property of Euroscreen Srl. Any distribution, reproduction, copying or publication of this document is prohibited.

## 3.3 C-shape profiles assembled



3.4 Detail assembly of the C-shape profile



This document is property of Euroscreen Srl. Any distribution, reproduction, copying or publication of this document is prohibited.

### 4.0 DIMENSIONS



Frontal view





7