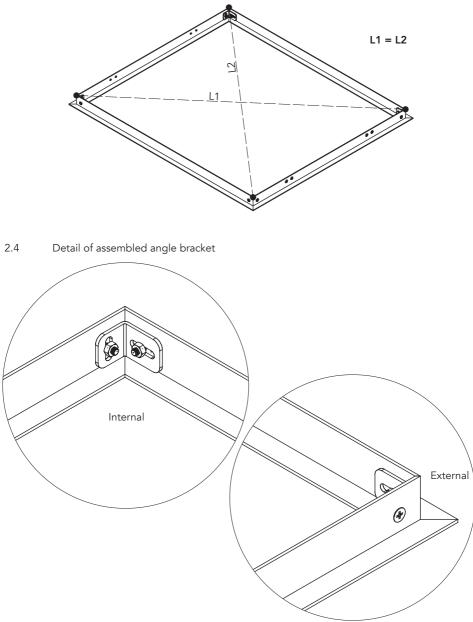

2.3 Assembly of the bezel. Once assembled the bezel, check that L1 has the same length as L2

This document is property of Euroscreen Srl. Any distribution, reproduction, copying or publication of this document is prohibited.