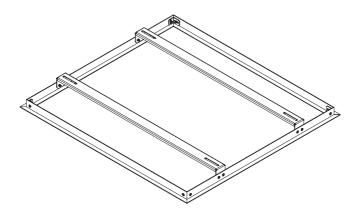

#### 2.0 ASSEMBLY OF THE BEZEL

2.1 Bezel assembly

2.2 Assembly detail of the corner

This document is property of Euroscreen Srl. Any distribution, reproduction, copying or publication of this document is prohibited.

2.3 Assembly of the bezel. Once assembled the bezel, check that L1 has the same length as L2

This document is property of Euroscreen Srl. Any distribution, reproduction, copying or publication of this document is prohibited.

## 3.3 C-shape profiles assembled

3.4 Detail assembly of the C-shape profile

This document is property of Euroscreen Srl. Any distribution, reproduction, copying or publication of this document is prohibited.