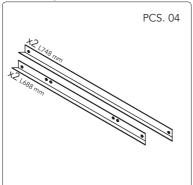

#### 1.0 PACKAGING CONTENT

Steel angle brackets, screws and nuts
PCS. 04

C-shape profiles, screws and nuts Installation manual