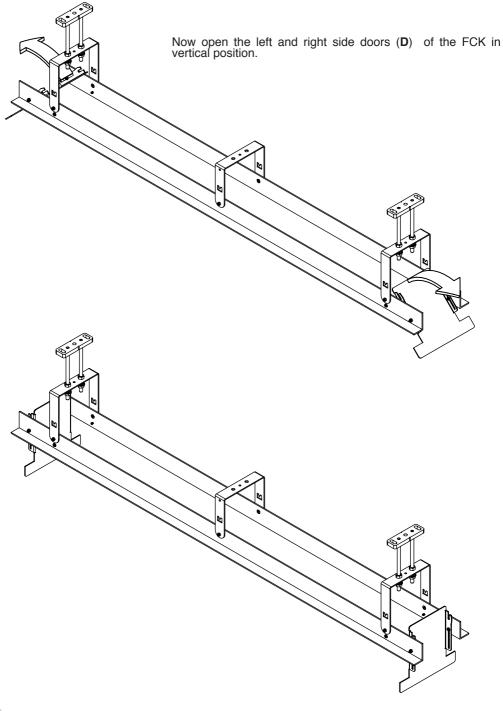

## MOUNTING TO THE CEILING - FCK MAJOR

In order to fix the threaded rods (I) to the ceiling mounting plates (G), screw a bolt (H) for at least 20 mm. to the top part of the threaded rod. Screw the threaded rods in the ceiling mounting plates, making sure that the thread is inserted through all the depth of the plate (10 mm). Then, clamp the bolt tightly.

Check that the bottom part of the FCK is perfectly leveled. A non leveled installation of the FCK will cause bad functioning of the projection screen.