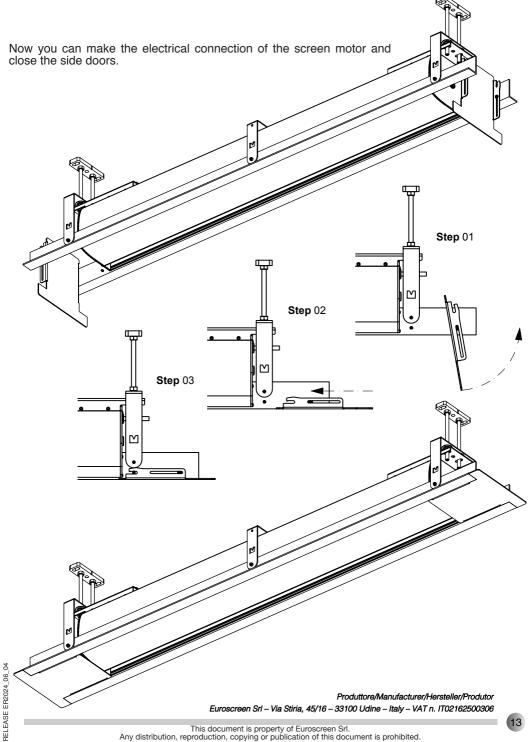

## MOUNTING THE SCREEN ONTO THE FCK

Before fixing the screws, check that the mounting plates (E) and (F) are positioned towards the end of the screen housing.

Now fix the all the screws tightly and check that both mounting plates are firmly fixed to the screen housing.

Before tightening the nuts, please check that the housing is perfectly centered with the FCK. Now, tighten firmly the flanged nuts.

RELEASE ER2024 06 04