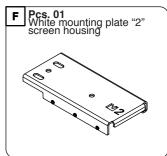

## MOUNTING THE SCREEN ONTO THE FCK

Before fixing the screws, check that the mounting plates (E) and (F) are positioned towards the end of the screen housing.

Now fix the all the screws tightly and check that both mounting plates are firmly fixed to the screen housing.

Before tightening the nuts, please check that the housing is perfectly centered with the FCK. Now, tighten firmly the flanged nuts.

RELEASE ER2024 06 04