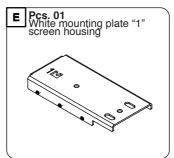

## MOUNTING THE SCREEN ONTO THE FCK

Before fixing the screws, check that the mounting plates (E) and (F) are positioned towards the end of the screen housing.

Now fix the all the screws tightly and check that both mounting plates are firmly fixed to the screen housing.

Before tightening the nuts, please check that the housing is perfectly centered with the FCK. Now, tighten firmly the flanged nuts.

RELEASE ER2024 06 04