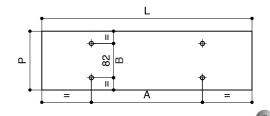

## TOP VIEW CEILING MOUNTING PLATE

RELEASE ER2024 06 04

## HOLE IN FALSE CEILING AND FIXING POINTS CEILING

### FIXING POINTS DIMENSIONS OF CEILING MOUNTING PLATE

|                                                   | A (mm)                      | B (mm) |
|---------------------------------------------------|-----------------------------|--------|
| MAJOR PROFESSIONAL (Without borders)              | Width of Viewing Area + 130 | 82     |
| MAJOR HOME CINEMA<br>(With side borders of 50 mm) | Width of Viewing Area + 230 | 82     |
| MAJOR TENSIONED                                   | Width of Viewing Area + 422 | 82     |

#### **DIMENSIONS HOLE IN FALSE CEILING**

|                                                   | L (mm)                      | <b>P</b> (mm) |
|---------------------------------------------------|-----------------------------|---------------|
| MAJOR PROFESSIONAL (Without borders)              | Width of Viewing Area + 380 | 160           |
| MAJOR HOME CINEMA<br>(With side borders of 50 mm) | Width of Viewing Area + 480 | 160           |
| MAJOR TENSIONED                                   | Width of Viewing Area + 672 | 160           |