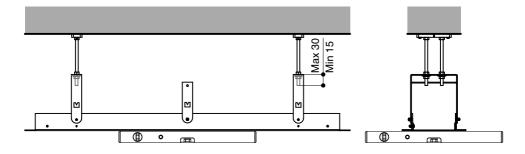

Check that the bottom part of the FCK is perfectly leveled. A non leveled installation of the FCK will cause bad functioning of the projection screen.