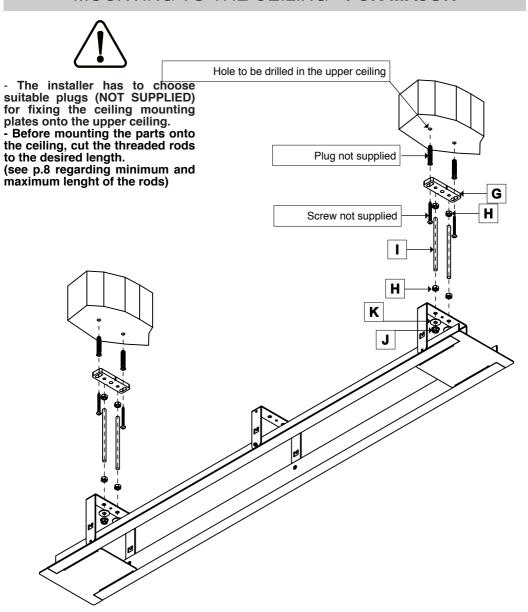

## MOUNTING TO THE CEILING - FCK MAJOR

In order to fix the threaded rods (I) to the ceiling mounting plates (G), screw a bolt (H) for at least 20 mm. to the top part of the threaded rod. Screw the threaded rods in the ceiling mounting plates, making sure that the thread is inserted through all the depth of the plate (10 mm). Then, clamp the bolt tightly.