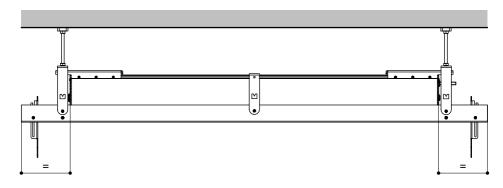

Check that the bottom part of the FCK is perfectly leveled. A non leveled installation of the FCK will cause bad functioning of the projection screen.