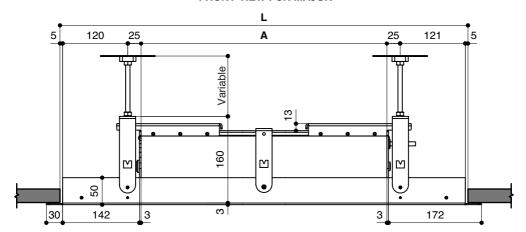

#### **FRONT VIEW FCK MAJOR**

### FIXING POINTS DIMENSIONS OF CEILING MOUNTING PLATE

|                                                   | A (mm)                      | B (mm) |
|---------------------------------------------------|-----------------------------|--------|
| MAJOR PROFESSIONAL (Without borders)              | Width of Viewing Area + 130 | 82     |
| MAJOR HOME CINEMA<br>(With side borders of 50 mm) | Width of Viewing Area + 230 | 82     |
| MAJOR TENSIONED                                   | Width of Viewing Area + 422 | 82     |

#### **DIMENSIONS HOLE IN FALSE CEILING**

|                                                   | L (mm)                      | <b>P</b> (mm) |
|---------------------------------------------------|-----------------------------|---------------|
| MAJOR PROFESSIONAL (Without borders)              | Width of Viewing Area + 380 | 160           |
| MAJOR HOME CINEMA<br>(With side borders of 50 mm) | Width of Viewing Area + 480 | 160           |
| MAJOR TENSIONED                                   | Width of Viewing Area + 672 | 160           |