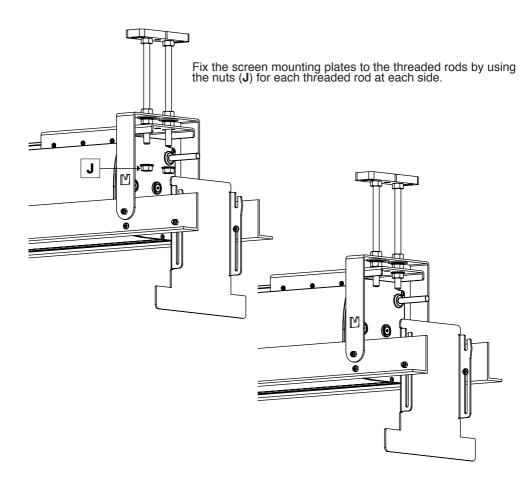

## MOUNTING THE SCREEN ONTO THE FCK

Before fixing the screws, check that the mounting plates (E) and (F) are positioned towards the end of the screen housing.

Now fix the all the screws tightly and check that both mounting plates are firmly fixed to the screen housing.

Before tightening the nuts, please check that the housing is perfectly centered with the FCK. Now, tighten firmly the flanged nuts.

RELEASE ER2024 06 04