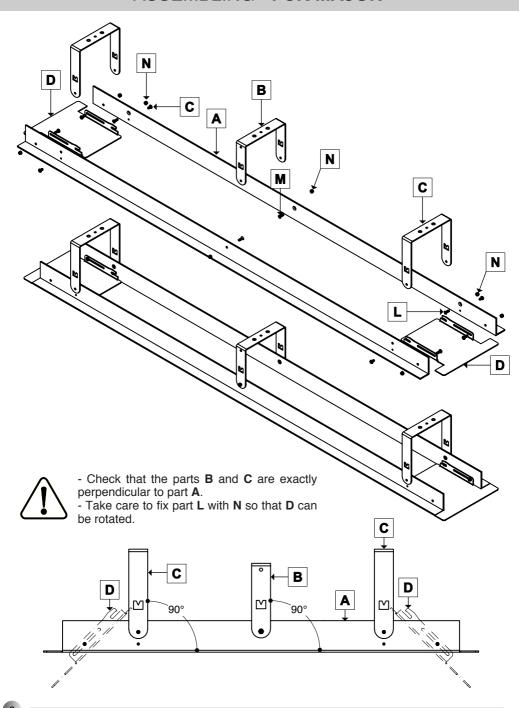

## **ASSEMBLING - FCK MAJOR**

## MOUNTING TO THE CEILING - FCK MAJOR

In order to fix the threaded rods (I) to the ceiling mounting plates (G), screw a bolt (H) for at least 20 mm. to the top part of the threaded rod. Screw the threaded rods in the ceiling mounting plates, making sure that the thread is inserted through all the depth of the plate (10 mm). Then, clamp the bolt tightly.

Check that the bottom part of the FCK is perfectly leveled. A non leveled installation of the FCK will cause bad functioning of the projection screen.