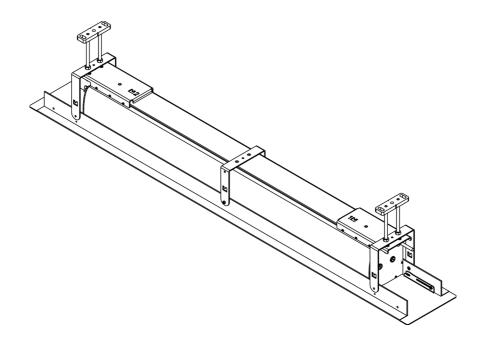

## **ASSEMBLING - FCK MAJOR**

## MOUNTING TO THE CEILING - FCK MAJOR

In order to fix the threaded rods (I) to the ceiling mounting plates (G), screw a bolt (H) for at least 20 mm. to the top part of the threaded rod. Screw the threaded rods in the ceiling mounting plates, making sure that the thread is inserted through all the depth of the plate (10 mm). Then, clamp the bolt tightly.

Check that the bottom part of the FCK is perfectly leveled. A non leveled installation of the FCK will cause bad functioning of the projection screen.