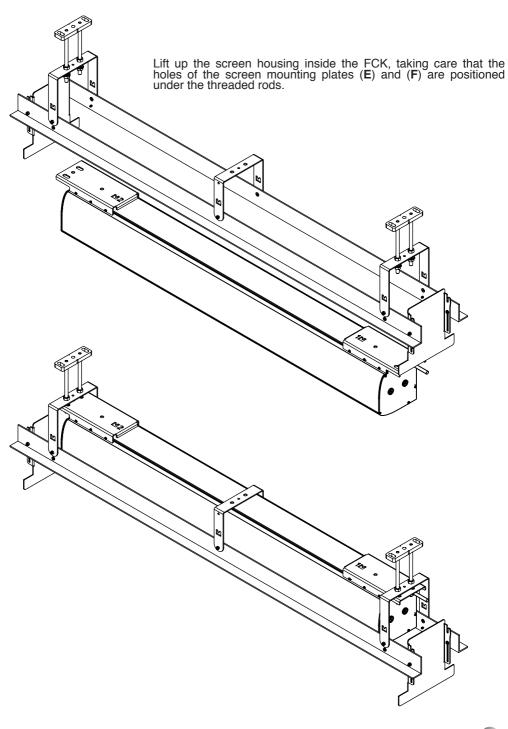

## MOUNTING THE SCREEN ONTO THE FCK

Before fixing the screws, check that the mounting plates (E) and (F) are positioned towards the end of the screen housing.

Now fix the all the screws tightly and check that both mounting plates are firmly fixed to the screen housing.

Before tightening the nuts, please check that the housing is perfectly centered with the FCK. Now, tighten firmly the flanged nuts.

RELEASE ER2024 06 04