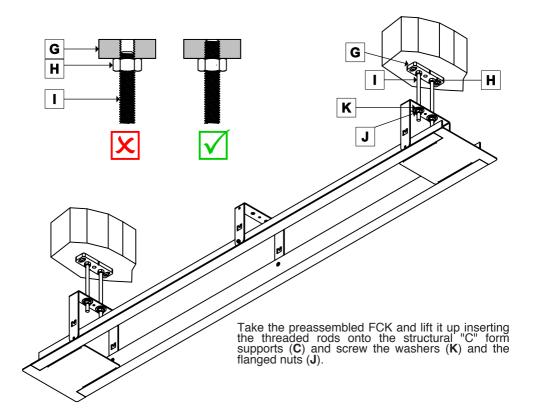

## MOUNTING TO THE CEILING - FCK MAJOR

In order to fix the threaded rods (I) to the ceiling mounting plates (G), screw a bolt (H) for at least 20 mm. to the top part of the threaded rod. Screw the threaded rods in the ceiling mounting plates, making sure that the thread is inserted through all the depth of the plate (10 mm). Then, clamp the bolt tightly.

Before tightening the nuts, please check that the housing is perfectly centered with the FCK. Now, tighten firmly the flanged nuts.

RELEASE ER2024 06 04