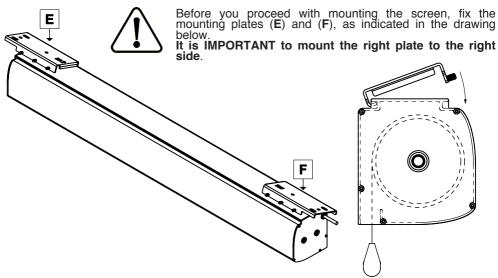

## MOUNTING THE SCREEN ONTO THE FCK

Before fixing the screws, check that the mounting plates (E) and (F) are positioned towards the end of the screen housing.

Now fix the all the screws tightly and check that both mounting plates are firmly fixed to the screen housing.