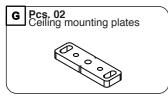

## MOUNTING TO THE CEILING - FCK MAJOR

In order to fix the threaded rods (I) to the ceiling mounting plates (G), screw a bolt (H) for at least 20 mm. to the top part of the threaded rod. Screw the threaded rods in the ceiling mounting plates, making sure that the thread is inserted through all the depth of the plate (10 mm). Then, clamp the bolt tightly.