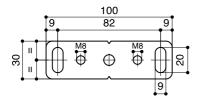

### FIXING POINTS DIMENSIONS OF CEILING MOUNTING PLATE

|                                                   | A (mm)                      | B (mm) |
|---------------------------------------------------|-----------------------------|--------|
| MAJOR PROFESSIONAL (Without borders)              | Width of Viewing Area + 130 | 82     |
| MAJOR HOME CINEMA<br>(With side borders of 50 mm) | Width of Viewing Area + 230 | 82     |
| MAJOR TENSIONED                                   | Width of Viewing Area + 422 | 82     |

# 9 82 9 9 82 9 7 7 5 5 5 60 13 ~47 ~139 ~38