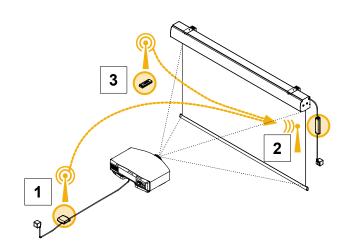

## **RF POWER KIT 800 W**

The **RF POWER KIT 800 W** is an accessory that gives the possibility to operate the projection screen or the motorized lift when the projector is switched on.

When the projector is turned on, this kit provides the screen with the opening command. Viceversa, when the projector is turned off, the kit gives to the screen the roll up command.

The opening and closing control of the screen can also be given independently, by using the radio frequency remote control supplied with the kit.

**IMPORTANT:** The **RF POWER KIT 800 W** supports maximum projector consumption of 800 W. Beyond this threshold, the kit will be damaged permanently.

1 - Dimensions RF switcher: 96x85x26 mm (WxDxH)

2 - Dimensions RF receiver: 186x35x26 mm (WxDxH)

3 - Dimensions remote control: 43x126x22 mm (WxDxH)