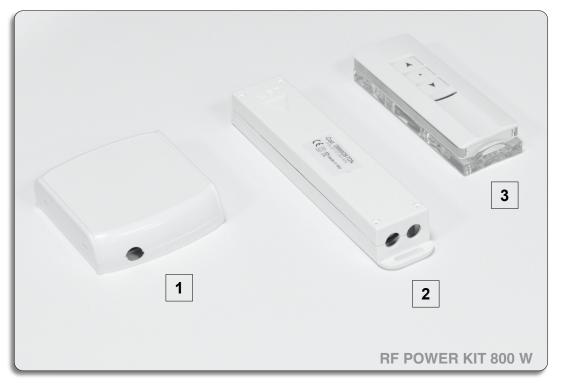

1 - Dimensions RF switcher: 96x85x26 mm (WxDxH)

2 - Dimensions RF receiver: 186x35x26 mm (WxDxH)

3 - Dimensions remote control: 43x126x22 mm (WxDxH)