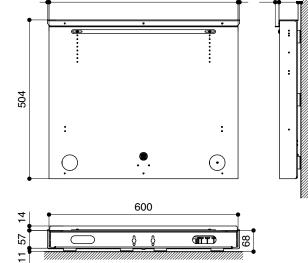

Standard colour **BLACK.** 

Height UST SLIDING DRAWER mod. SL-6050: 70mm.

**Optional: WHITE finishing** 

ENGINEERED LIKE NO OTHER SCREEN IN THE WORLD www.screenint.com

UST - SLIDING DRAWER MOD. SL-6050 TECHNICAL SPECIFICATIONS - CLOSED

UST - SLIDING DRAWER MOD. SL-6050

**TECHNICAL SPECIFICATIONS - OPEN** 

Warranty: 24 months

The measures in the drawings are expressed in millimetres.

ENGINEERED LIKE NO OTHER SCREEN IN THE WORLD www.screenint.com