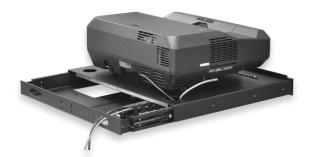

Easy to install and to operate, this sliding drawer offers a great solution to install an UST projector occupying a minimum space on the furniture, ideal for Home Cinema installations.

The drawer can support projectors up to **12 kg** and of a **maximum dimensions of 600x480 mm (WxD)**.

Standard colour **BLACK.** 

Height UST SLIDING DRAWER mod. SL-6050: 70mm.

**Optional: WHITE finishing** 

ENGINEERED LIKE NO OTHER SCREEN IN THE WORLD www.screenint.com

UST - SLIDING DRAWER MOD. SL-6050 TECHNICAL SPECIFICATIONS - CLOSED