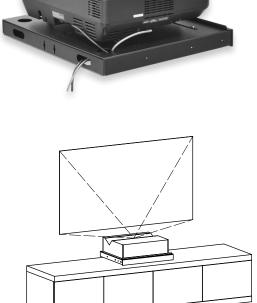

The **UST SLIDING DRAWER mod. SL-6050** is an innovative solution that enables to install a UST video projector very close under a projection screen. When needed for the projection, you can manually pull out the drawer to bring the projector in the projection position up to **the maximum extension of 25 cm**. After you finished the projection session push the cart in closed position for a tidy solution.

Easy to install and to operate, this sliding drawer offers a great solution to install an UST projector occupying a minimum space on the furniture, ideal for Home Cinema installations.

The drawer can support projectors up to **12 kg** and of a **maximum dimensions of 600x480 mm (WxD)**.