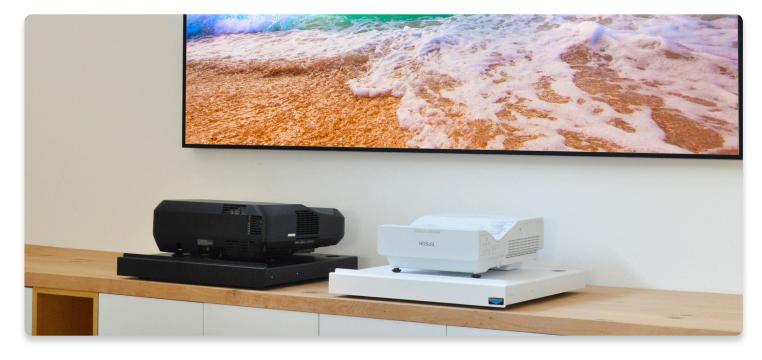

The **UST SLIDING DRAWER mod. SL-6050** is an innovative solution that enables to install a UST video projector very close under a projection screen. When needed for the projection, you can manually pull out the drawer to bring the projector in the projection position up to **the maximum extension of 25 cm**. After you finished the projection session push the cart in closed position for a tidy solution.

Easy to install and to operate, this sliding drawer offers a great solution to install an UST projector occupying a minimum space on the furniture, ideal for Home Cinema installations.

The drawer can support projectors up to **12 kg** and of a **maximum dimensions of 600x480 mm (WxD)**.