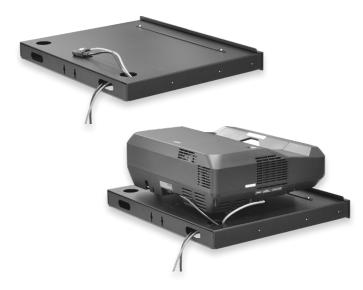

The **UST SLIDING DRAWER mod. SL-6050** is an innovative solution that enables to install a UST video projector very close under a projection screen. When needed for the projection, you can manually pull out the drawer to bring the projector in the projection position up to **the maximum extension of 25 cm**. After you finished the projection session push the cart in closed position for a tidy solution.

Easy to install and to operate, this sliding drawer offers a great solution to install an UST projector occupying a minimum space on the furniture, ideal for Home Cinema installations.

The drawer can support projectors up to **12 kg** and of a **maximum dimensions of 600x480 mm (WxD)**.