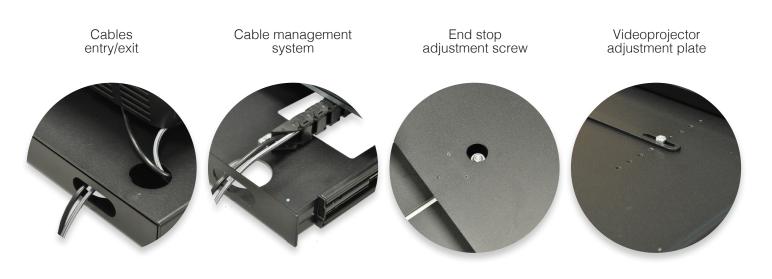

The **UST SLIDING DRAWER mod. SL-6050** is an innovative solution that enables to install a UST video projector very close under a projection screen. When needed for the projection, you can manually pull out the drawer to bring the projector in the projection position up to **the maximum extension of 25 cm**. After you finished the projection session push the cart in closed position for a tidy solution.

Easy to install and to operate, this sliding drawer offers a great solution to install an UST projector occupying a minimum space on the furniture, ideal for Home Cinema installations.

The drawer can support projectors up to **12 kg** and of a **maximum dimensions of 600x480 mm (WxD)**.