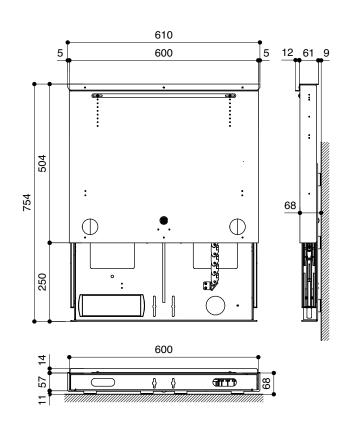

Standard colour **BLACK.** 

Height UST SLIDING DRAWER mod. SL-6050: 70mm.

**Optional: WHITE finishing** 

ENGINEERED LIKE NO OTHER SCREEN IN THE WORLD www.screenint.com

UST - SLIDING DRAWER MOD. SL-6050 TECHNICAL SPECIFICATIONS - CLOSED

UST - SLIDING DRAWER MOD. SL-6050

**TECHNICAL SPECIFICATIONS - OPEN** 

Warranty: 24 months

The measures in the drawings are expressed in millimetres.

ENGINEERED LIKE NO OTHER SCREEN IN THE WORLD www.screenint.com