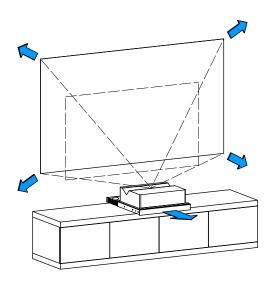

The **UST SLIDING DRAWER mod. SL-6050** is an innovative solution that enables to install a UST video projector very close under a projection screen. When needed for the projection, you can manually pull out the drawer to bring the projector in the projection position up to **the maximum extension of 25 cm**. After you finished the projection session push the cart in closed position for a tidy solution.