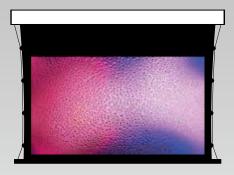

## COMPACT **MAJOR**

From 160 cm. up to 450 cm.

From 160 cm. up to 450 cm.

From 160 cm. up to 400 cm.

**PROFESSIONAL** 

Motorized screen completely white with white dowel bar of high quality standards, silent system of fabric dragging and versatility under different projection conditions.

**HOME CINEMA** 

Motorized screen with black side borders, black top drop and black dowel bar dedicated to both Home Theatre and AV Professional use.

**TENSIONED** 

Motorized screen with tab tensioned black side borders, black top drop and black dowel bar. This is the flagship needed to project a perfect image. It is dedicated to both Home Theatre and AV Professional use.

#### **COMPACT**

**MAJOR** 

Learn more about the product

- COMPACT from 160 cm. up to 300 cm. width
- MAJOR from 300 cm. up to 450 cm. width
- Available in all aspect ratios
- Wide range of projection surfaces available (front projection, ALR, acoustic and rear projection) certified fire proof
- Easy to install manufactured with aluminum housing painted with white epoxy powders (RAL 9010)
- Custom colours of screen housing and dowel bar (optional)
- Bespoke sizes, black borders and larger black top drop (optional)