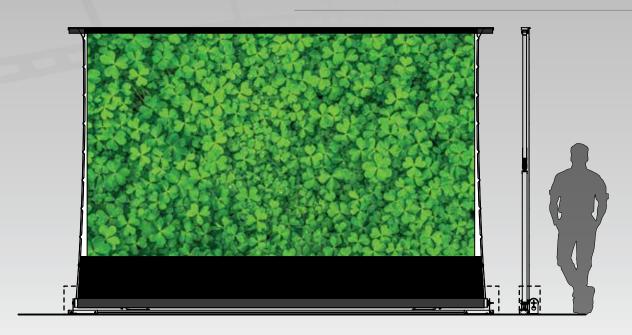

#### **DAVINCI ASCENDER**

DaVinci Ascender is the ScreenInt® tensioned floor-rising motorized projection screen that rises smoothly and elegantly from the floor, creating a polished and professional aesthetic for your projection, that can also be integrated into a furniture.

#### **DAVINCI ASCENDER**

Learn more about the product

- FLOOR RISING motorized screen from 220 cm. up till 400 cm. of width
- Available in 16:10, 16:9 and 21:9 aspect ratios
- Wide range of projection surfaces available (front projection, acoustic and ALR) certified fire proof
- Side borders with a specific tensioning system
- Unique rear scissors system that provides smooth rising up from the floor and perfect flatness of the surface
- Bespoke sizes and black bottom drop (optional)