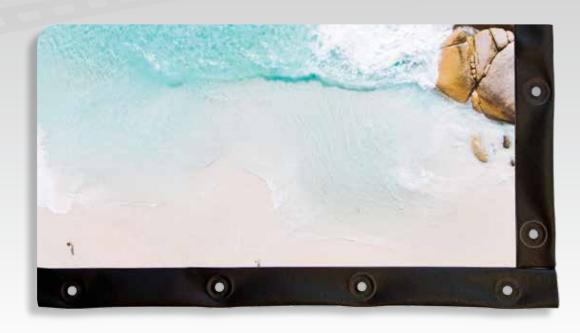

## LARGE PROJECTION CLOTHS WITH EYELETS

Very large surfaces with reinforced perimetral borders all around and eyelets every 20 cm.

Wide range of projection surfaces available (front projection, acoustic and rear projection) – Certified fire proof.