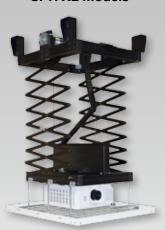

## **SI Models** SI-H L Models SI-H XL Models

#### SI-H XL Models

SI-30, SI-100, SI-200

SI-H L 40 HC, SI-H L 50 HC SI-H L 100, SI-H L 200, SI-H L 300

**SI-H XL 300 SI-H XL 500** 

Maximum load of 15 kg. Different drop extensions from 48 cm. up till 200 cm.

#### SI-H XL MODELS

- Heavy duty lifts equipped with a professional cable gathering system
- Supplied with safety system that prevents accidents in case of failure
- Motor with THREE adjustable limit stops: upper, intermediate (projection mode) and bottom (service mode)
- RF remote control included
- Universal fixing system to allow mounting of the majority of large projector models
- Included with three low voltage contact closure points
- Ceiling tile holder available for all lift models (optional)