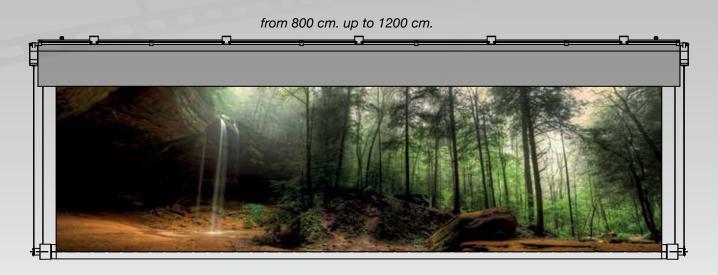

#### **CINE PRO**

Cine Pro is a motorized electric **bottom roller** screen available up to 12 m. of width. This is the ideal product for large environments like cinemas, theatres, auditoriums where there is the need to join a projection with the alternative to play a performance on the stage.

- Electric BOTTOM ROLLER screen from 8 m. up till 12 m. width that assures perfect flatness
- Available in 16:10, 16:9 and 21:9 aspect ratios
- Wide range of projection surfaces available (front projection, acoustic and rear projection) certified fire proof
- Safer descent of the roller thanks to the steel cables and additional new SAFETY MECHANISM which stops motor in case an obstacle is hit during rolling down
- Equipped with SAFETY SYSTEM at both sides that prevents dropping down of the bottom roller in case of failure
- Bespoke sizes, black borders and black top drop (optional)