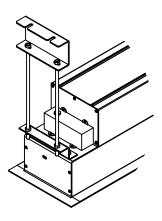

## **SI Models** SI-H L Models SI-H XL Models

#### SI Models

#### SI-H XL Models

SI-30, SI-100, SI-200

SI-H L 40 HC, SI-H L 50 HC SI-H L 100, SI-H L 200, SI-H L 300

**SI-H XL 300 SI-H XL 500** 

Maximum load of 15 kg. Different drop extensions from 48 cm. up till 200 cm.

Maximum load of 30 kg. Different drop extensions from 54 cm. up till 300 cm.

Maximum load of 95 kg. Different drop extensions from 60 cm. up till 500 cm.

#### SI and SI-H L MODELS

- Equipped with a professional cable gathering system
- Supplied with safety screws that prevent the lift to extend further in case of failure
- Extendable side brackets with winded rods for an easy fixing of the false ceiling panel
- Universal fixing system to allow mounting of the majority of projector models
- Specific models for very narrow false ceilings of only 14 cm.
- Ceiling tile holder available for all lift models (optional)
- RF remote control kit (optional)
- Low voltage contact interface (optional)