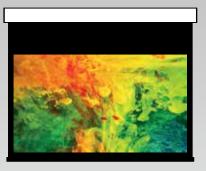

## COMPACT **MAJOR**

From 160 cm. up to 450 cm.

From 160 cm. up to 450 cm.

From 160 cm. up to 400 cm.

**PROFESSIONAL** 

Motorized screen completely white with white dowel bar of high quality standards, silent system of fabric dragging and versatility under different projection conditions.

**HOME CINEMA** 

Motorized screen with black side borders, black top drop and black dowel bar dedicated to both Home Theatre and AV Professional use.

**TENSIONED** 

Motorized screen with tab tensioned black side borders, black top drop and black dowel bar. This is the flagship needed to project a perfect image. It is dedicated to both Home Theatre and AV Professional use.

#### **COMPACT**

**MAJOR** 

Learn more about the product

- COMPACT from 160 cm. up to 300 cm. width
- MAJOR from 300 cm. up to 450 cm. width
- Available in all aspect ratios
- Wide range of projection surfaces available (front projection, ALR, acoustic and rear projection) certified fire proof
- Easy to install manufactured with aluminum housing painted with white epoxy powders (RAL 9010)
- Custom colours of screen housing and dowel bar (optional)
- Bespoke sizes, black borders and larger black top drop (optional)