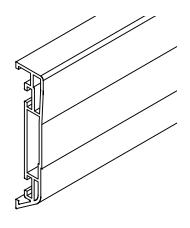

## COMPACT **MAJOR**

From 160 cm. up to 450 cm.

From 160 cm. up to 450 cm.

From 160 cm. up to 400 cm.

**PROFESSIONAL** 

Motorized screen completely white with white dowel bar of high quality standards, silent system of fabric dragging and versatility under different projection conditions.

**HOME CINEMA** 

Motorized screen with black side borders, black top drop and black dowel bar dedicated to both Home Theatre and AV Professional use.

**TENSIONED** 

Motorized screen with tab tensioned black side borders, black top drop and black dowel bar. This is the flagship needed to project a perfect image. It is dedicated to both Home Theatre and AV Professional use.

#### **COMPACT**

**MAJOR** 

Learn more about the product

- COMPACT from 160 cm. up to 300 cm. width
- MAJOR from 300 cm. up to 450 cm. width
- Available in all aspect ratios
- Wide range of projection surfaces available (front projection, ALR, acoustic and rear projection) certified fire proof
- Easy to install manufactured with aluminum housing painted with white epoxy powders (RAL 9010)
- Custom colours of screen housing and dowel bar (optional)
- Bespoke sizes, black borders and larger black top drop (optional)

**EDUCATIONAL** 

LEISURE