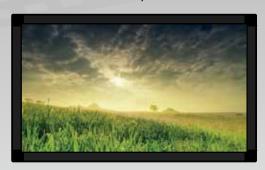

## COMPACT **MAJOR**

From 160 cm. up to 450 cm.

From 160 cm. up to 450 cm.

From 160 cm. up to 400 cm.

**PROFESSIONAL** 

Motorized screen completely white with white dowel bar of high quality standards, silent system of fabric dragging and versatility under different projection conditions.

**HOME CINEMA** 

Motorized screen with black side borders, black top drop and black dowel bar dedicated to both Home Theatre and AV Professional use.

**TENSIONED** 

Motorized screen with tab tensioned black side borders, black top drop and black dowel bar. This is the flagship needed to project a perfect image. It is dedicated to both Home Theatre and AV Professional use.

#### **COMPACT**

**MAJOR** 

Learn more about the product

- COMPACT from 160 cm. up to 300 cm. width
- MAJOR from 300 cm. up to 450 cm. width
- Available in all aspect ratios
- Wide range of projection surfaces available (front projection, ALR, acoustic and rear projection) certified fire proof
- Easy to install manufactured with aluminum housing painted with white epoxy powders (RAL 9010)
- Custom colours of screen housing and dowel bar (optional)
- Bespoke sizes, black borders and larger black top drop (optional)