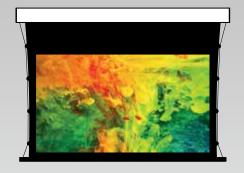

### TIZIANO

From 160 cm. up to 400 cm.

From 160 cm. up to 400 cm.

From 160 cm. up to 400 cm.

#### **PROFESSIONAL**

Stunning Italian design motorized screen completely white with white dowel bar of high quality standards, extremely silent motor and versatility under different projection conditions.

#### **HOME CINEMA**

Stunning Italian design motorized screen with black side borders, black top drop and black dowel bar ideal for high-end installations both for Home Theatre and AV Professional environments.

#### **TENSIONED**

Refined Italian design motorized screen with tab tensioned black side borders, black top drop and black dowel bar. The tensioned mechanism assures to this flagship model an absolutely perfect flatness of the projection surface.

#### **TIZIANO**

Learn more about the product

- Available in all aspect ratios
- Wide range of projection surfaces available (front projection, ALR, acoustic and rear projection) certified fire proof
- Easy to install, manufactured with aluminum housing painted with white epoxy powders (RAL 9016)
- Equipped with very quiet motor
- Invisible wall mounting brackets and hidden power cable
- Cloth drops down from the **front side** of the housing, spaced from the wall
- Tiziano Tensioned model with VERY HIGH BLACK TOP DROP available (optional)
- Custom colours of screen housing and dowel bar (optional)
- Bespoke sizes, black borders and larger black top drop (optional)