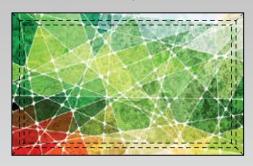

#### **CANALETTO WRAP AROUND**

Completely white frame screen with projection surface wrapped around the Canaletto frame, which results in a borderless screen.

#### CANALETTO ELASTIC

- CANALETTO ELASTIC from 160 cm, up to 400 cm, width
- CANALETTO WRAP AROUND from 160 cm. up to 400 cm. width
- Available in all aspect ratios
- Wide range of projection surfaces available (front projection, ALR, UST, acoustic and rear projection) certified fire proof
- Canaletto Elastic aluminum frame painted with black dull epoxy powders (RAL 9005) with internal velvet border that surrounds the viewing area
- On Canaletto Elastic fixing of the projection surface onto the frame by rubber bands
- On Canaletto Wrap Around fixing of the projection surface onto the frame by Velcro strips
- For Canaletto Elastic, ruggedized floorstands available (optional)
- Bespoke sizes (optional)