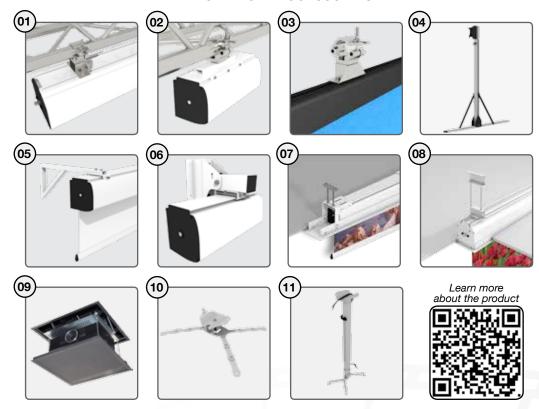

#### **ELECTRICAL ACCESSORIES**

- 01- RF remote control kit
- 02- Multichannel RF remote control kit
- 03- Key operated switch
- 04- Low voltage contact interface
- 05- Interface RS 485
- 06- Interface switch 12 volt
- 07- Multiple control interface set

#### **MECHANICAL ACCESSORIES**

- 01- Truss mounting brackets for Major Pro-C
- 02- Truss mounting brackets for Compact and Major
- 03- Truss mounting brackets for Flatmax
- 04- Floorstands for frame screens
- 05- Wall extension brackets for Compact and Major
- 06- Sloping brackets for Compact, Major and Screen Winch System
- 07- False ceiling trim kit for Compact and Major
- 08- False ceiling trim kit for Major Pro-C
- 09- Ceiling tile holders for all lift models
- 10- Projector brackets: B-7 and B-24
- 11- Telescopic projector brackets: T-Medium and T-Long