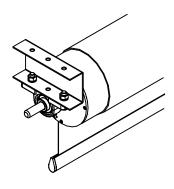

#### **OPEN ROLL**

Large motorized screen with an open mechanism without the housing ideally for large ambients like auditoriums, concert halls, conference rooms where large projections are needed.

**MAJOR PRO-C** 

Big motorized screen with large aluminum housing, specifically designed for videoprojections in large environments like universities, multipurpose halls and conference centres.

**MAJOR PRO-C TENSIONED** 

Big motorized screen with sturdy aluminum housing, tab tensioned black side borders, black top drop and black dowel bar, ideal solution for a perfect projection image in large environments.

#### MAJOR PRO-C MAJOR PRO-C TENSIONED

Learn more about the product

- OPEN ROLL from 500 cm. up to 700 cm. width open mechanism without housing
- MAJOR PRO-C from 500 cm. up to 700 cm. width with housing
- MAJOR PRO-C TENSIONED from 450 cm. up to 650 cm. width with housing
- Available in all aspect ratios
- Wide range of projection surfaces available (front projection, acoustic and rear projection) certified fire proof
- Major Pro-C models equipped with aluminum housing painted with white epoxy powders (RAL 9010)
- Inceiling solution available (optional)
- Custom colours of screen housing and dowel bar (optional)
- Bespoke sizes, black borders and larger black top drop (optional)