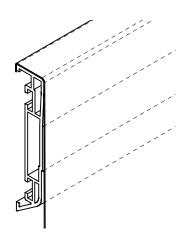

## COMPACT **MAJOR**

From 160 cm. up to 450 cm.

From 160 cm. up to 450 cm.

From 160 cm. up to 400 cm.

**PROFESSIONAL** 

Motorized screen completely white with white dowel bar of high quality standards, silent system of fabric dragging and versatility under different projection conditions.

**HOME CINEMA** 

Motorized screen with black side borders, black top drop and black dowel bar dedicated to both Home Theatre and AV Professional use.

**TENSIONED** 

Motorized screen with tab tensioned black side borders, black top drop and black dowel bar. This is the flagship needed to project a perfect image. It is dedicated to both Home Theatre and AV Professional use.

#### **COMPACT**

**MAJOR** 

Learn more about the product

- COMPACT from 160 cm. up to 300 cm. width
- MAJOR from 300 cm. up to 450 cm. width
- Available in all aspect ratios
- Wide range of projection surfaces available (front projection, ALR, acoustic and rear projection) certified fire proof
- Easy to install manufactured with aluminum housing painted with white epoxy powders (RAL 9010)
- Custom colours of screen housing and dowel bar (optional)
- Bespoke sizes, black borders and larger black top drop (optional)

**EDUCATIONAL** 

LEISURE