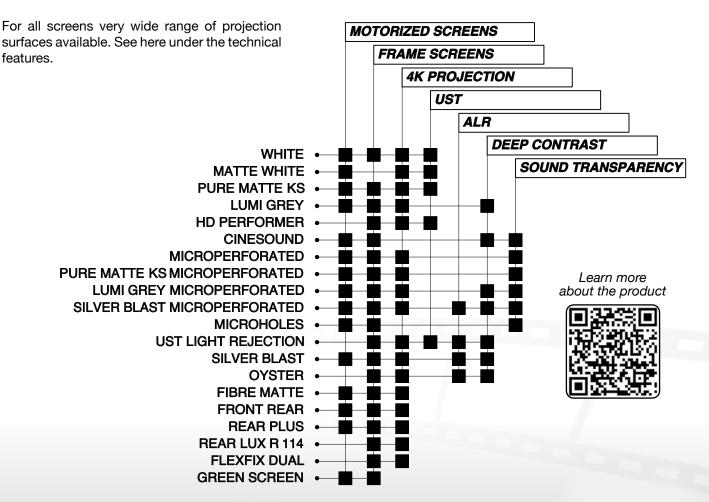

nting brackets for Major Pro-C
- 02- Truss mounting brackets for Compact and Major
- 03- Truss mounting brackets for Flatmax
- 04- Floorstands for frame screens
- 05- Wall extension brackets for Compact and Major
- 06- Sloping brackets for Compact, Major and Screen Winch System
- 07- False ceiling trim kit for Compact and Major
- 08- False ceiling trim kit for Major Pro-C
- 09- Ceiling tile holders for all lift models
- 10- Projector brackets: B-7 and B-24
- 11- Telescopic projector brackets: T-Medium and T-Long

## LARGE PROJECTION CLOTHS WITH EYELETS

Very large surfaces with reinforced perimetral borders all around and eyelets every 20 cm.

Wide range of projection surfaces available (front projection, acoustic and rear projection) – Certified fire proof.



## **PROJECTION SURFACES**