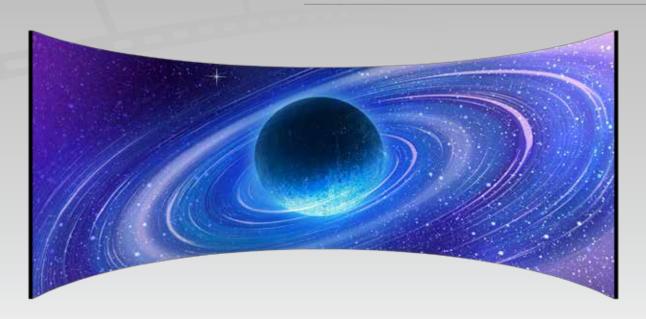

## LARGE CURVED FRAME **SCREENS**

## **ARC WRAP AROUND**

The Arc Wrap Around is a frame screen developed to obtain curved screens up to 360°. It is an excellent solution for large applications like theme parks, museums, virtual production, simulation rooms for automotive, industrial applications or medical purposes.

#### **ARC WRAP AROUND**

Learn more about the product

- ARC WRAP AROUND from 300 cm. up to 2500 cm. width
- Minimum curve radius 300 cm.
- Self standing screen equipped with ruggedized floorstands
- Wide range of projection surfaces available (front projection, acoustic and rear projection) certified fire proof
- Sturdy aluminum frame with projection surface wrapped around
- Easy and quick fixing of the projection surface onto the frame by rubber bands
- Bespoke sizes (optional)
- Different curved shapes (optional)