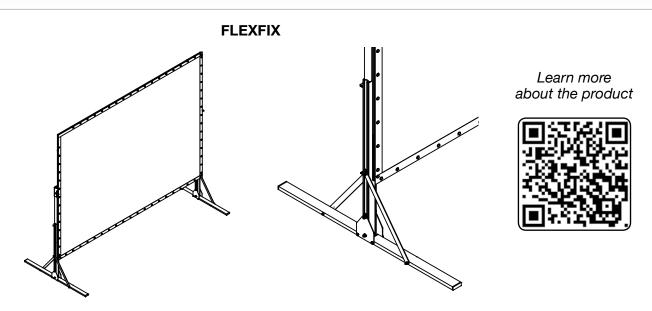

#### TARGET MARKETS

PLACES OF WORSHIP

LEISURE

<u>[screenint</u>

The FlexFix is a portable frame screen ideal for rental, large events, houses of worship where an easy and quick set up is needed.

- From 250 cm. up to 475 cm. width
- Available in 16:10 and 16:9 aspect ratios
- Self supporting screen supplied with sturdy T-Shape floorstands and carrying softbag
- Wide range of projection **SEAMLESS** surfaces available (front projection and rear projection) certified fire proof
- Sturdy aluminum frame
- Easy and quick fixing of the projection surface onto the frame by stud press buttons
- Truss mounting brackets (optional)
- Hard wheeled carrying case (optional)
- Smart and ruggedized trolley bag (optional)