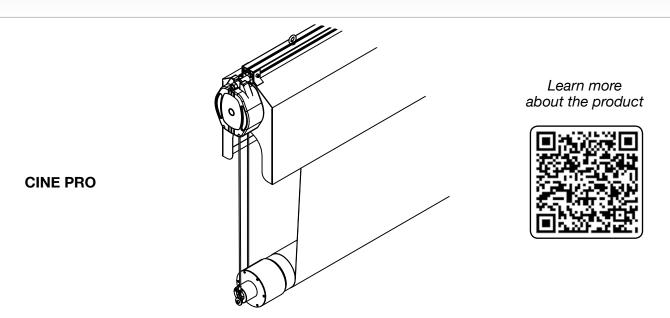

#### **CINE PRO**

Cine Pro is a motorized electric **bottom roller** screen available up to 12 m. of width. This is the ideal product for large environments like cinemas, theatres, auditoriums where there is the need to join a projection with the alternative to play a performance on the stage.

- Electric BOTTOM ROLLER screen from 8 m. up till 12 m. width that assures perfect flatness
- Available in 16:10, 16:9 and 21:9 aspect ratios
- Wide range of projection surfaces available (front projection, acoustic and rear projection) certified fire proof
- Safer descent of the roller thanks to the steel cables and additional new SAFETY MECHANISM which stops motor in case an obstacle is hit during rolling down
- Equipped with SAFETY SYSTEM at both sides that prevents dropping down of the bottom roller in case of failure
- Bespoke sizes, black borders and black top drop (optional)