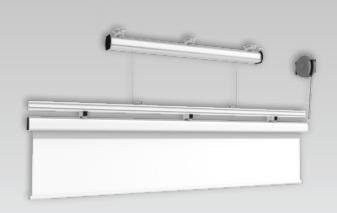

## for **COMPACT** for MAJOR for MAJOR PRO-C

#### **FOR COMPACT**

It is a screen lift for motorized screens up to 300 cm. of width, supplied with RF remote control and three low voltage contact closure points.

It is a screen lift for motorized screens from 300 cm. up to 450 cm. of width, equipped with RF remote control and three low voltage contact closure points.

#### **FOR MAJOR PRO-C**

Learn more about the product

It is an heavy duty lift for motorized screens from 500 cm. up to 700 cm. of width, supplied with a double safety system.

- Excellent stability of the screen housing when rolled down
- For all models: maximum drop extension 700 cm.
- All models are equipped with a sophisticated safety system
- All models are supplied with a cable coiler system that brings power to the screen
- SCREEN WINCH SYSTEMS for Compact and Major come with RF remote control and motor that includes three low voltage contact closure points
- SCREEN WINCH SYSTEMS for Major Pro-C have an additional new SAFETY MECHANISM which stops motor in case an obstacle is hit during rolling down which results in a safer descent of the screen