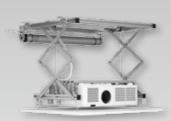

## **SI Models** SI-H L Models SI-H XL Models

#### SI Models

#### SI and SI-H L MODELS

- Equipped with a professional cable gathering system
- Supplied with safety screws that prevent the lift to extend further in case of failure
- Extendable side brackets with winded rods for an easy fixing of the false ceiling panel
- Universal fixing system to allow mounting of the majority of projector models
- Specific models for very narrow false ceilings of only 14 cm.
- Ceiling tile holder available for all lift models (optional)
- RF remote control kit (optional)
- Low voltage contact interface (optional)