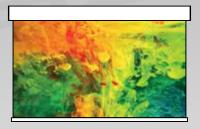

### TIZIANO

From 160 cm. up to 400 cm.

From 160 cm. up to 400 cm.

From 160 cm. up to 400 cm.

#### **PROFESSIONAL**

Stunning Italian design motorized screen completely white with white dowel bar of high quality standards, extremely silent motor and versatility under different projection conditions.

#### **HOME CINEMA**

Stunning Italian design motorized screen with black side borders, black top drop and black dowel bar ideal for high-end installations both for Home Theatre and AV Professional environments.

#### **TENSIONED**

Refined Italian design motorized screen with tab tensioned black side borders, black top drop and black dowel bar. The tensioned mechanism assures to this flagship model an absolutely perfect flatness of the projection surface.

#### **TIZIANO**

Learn more about the product

- Available in all aspect ratios
- Wide range of projection surfaces available (front projection, ALR, acoustic and rear projection) certified fire proof
- Easy to install, manufactured with aluminum housing painted with white epoxy powders (RAL 9016)
- Equipped with very quiet motor
- Invisible wall mounting brackets and hidden power cable
- Cloth drops down from the **front side** of the housing, spaced from the wall
- Tiziano Tensioned model with VERY HIGH BLACK TOP DROP available (optional)
- Custom colours of screen housing and dowel bar (optional)
- Bespoke sizes, black borders and larger black top drop (optional)