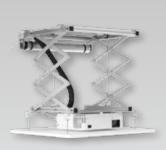

#### SI-H XL MODELS

- Heavy duty lifts equipped with a professional cable gathering system
- Supplied with safety system that prevents accidents in case of failure
- Motor with THREE adjustable limit stops: upper, intermediate (projection mode) and bottom (service mode)
- RF remote control included
- Universal fixing system to allow mounting of the majority of large projector models
- Included with three low voltage contact closure points
- Ceiling tile holder available for all lift models (optional)