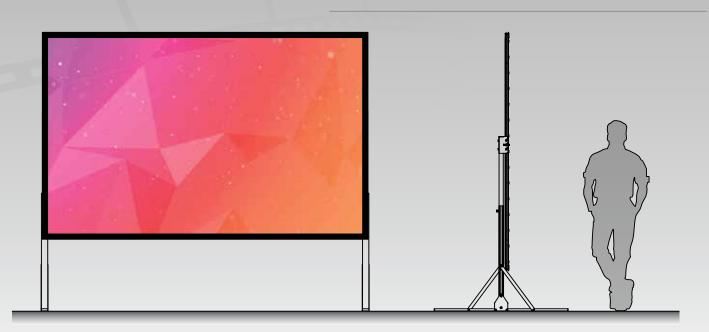

#### TARGET MARKETS

PLACES OF WORSHIP

LEISURE

<u>[screenint</u>

The FlexFix is a portable frame screen ideal for rental, large events, houses of worship where an easy and quick set up is needed.

- From 250 cm. up to 475 cm. width
- Available in 16:10 and 16:9 aspect ratios
- Self supporting screen supplied with sturdy T-Shape floorstands and carrying softbag
- Wide range of projection **SEAMLESS** surfaces available (front projection and rear projection) certified fire proof
- Sturdy aluminum frame
- Easy and quick fixing of the projection surface onto the frame by stud press buttons
- Truss mounting brackets (optional)
- Hard wheeled carrying case (optional)
- Smart and ruggedized trolley bag (optional)