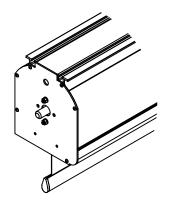

#### **OPEN ROLL**

Large motorized screen with an open mechanism without the housing ideally for large ambients like auditoriums, concert halls, conference rooms where large projections are needed.

**MAJOR PRO-C** 

Big motorized screen with large aluminum housing, specifically designed for videoprojections in large environments like universities, multipurpose halls and conference centres.

**MAJOR PRO-C TENSIONED** 

Big motorized screen with sturdy aluminum housing, tab tensioned black side borders, black top drop and black dowel bar, ideal solution for a perfect projection image in large environments.

#### MAJOR PRO-C MAJOR PRO-C TENSIONED

Learn more about the product

- OPEN ROLL from 500 cm. up to 700 cm. width open mechanism without housing
- MAJOR PRO-C from 500 cm. up to 700 cm. width with housing
- MAJOR PRO-C TENSIONED from 450 cm. up to 650 cm. width with housing
- Available in all aspect ratios
- Wide range of projection surfaces available (front projection, acoustic and rear projection) certified fire proof
- Major Pro-C models equipped with aluminum housing painted with white epoxy powders (RAL 9010)
- Inceiling solution available (optional)
- Custom colours of screen housing and dowel bar (optional)
- Bespoke sizes, black borders and larger black top drop (optional)