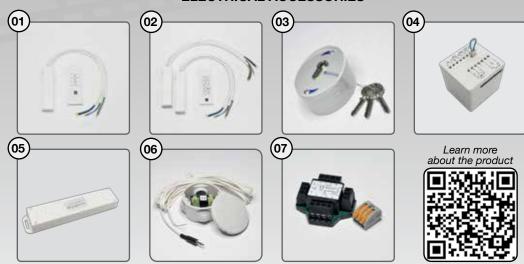

#### **ELECTRICAL ACCESSORIES**

- 01- RF remote control kit
- 02- Multichannel RF remote control kit
- 03- Key operated switch
- 04- Low voltage contact interface
- 05- Interface RS 485
- 06- Interface switch 12 volt
- 07- Multiple control interface set