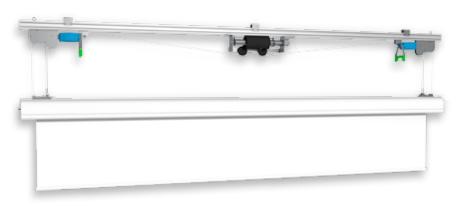

## for **COMPACT** for MAJOR for MAJOR PRO-C

#### **FOR COMPACT**

It is a screen lift for motorized screens up to 300 cm. of width, supplied with RF remote control and three low voltage contact closure points.

It is a screen lift for motorized screens from 300 cm. up to 450 cm. of width, equipped with RF remote control and three low voltage contact closure points.

#### **FOR MAJOR PRO-C**

Learn more about the product

It is an heavy duty lift for motorized screens from 500 cm. up to 700 cm. of width, supplied with a double safety system.

- Excellent stability of the screen housing when rolled down
- For all models: maximum drop extension 700 cm.
- All models are equipped with a sophisticated safety system
- All models are supplied with a cable coiler system that brings power to the screen
- SCREEN WINCH SYSTEMS for Compact and Major come with RF remote control and motor that includes three low voltage contact closure points
- SCREEN WINCH SYSTEMS for Major Pro-C have an additional new SAFETY MECHANISM which stops motor in case an obstacle is hit during rolling down which results in a safer descent of the screen