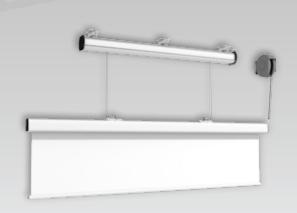

## for **COMPACT** for MAJOR for MAJOR PRO-C

#### **FOR COMPACT**

It is a screen lift for motorized screens up to 300 cm. of width, supplied with RF remote control and three low voltage contact closure points.

It is a screen lift for motorized screens from 300 cm. up to 450 cm. of width, equipped with RF remote control and three low voltage contact closure points.

#### **FOR MAJOR PRO-C**

Learn more about the product

It is an heavy duty lift for motorized screens from 500 cm. up to 700 cm. of width, supplied with a double safety system.

- Excellent stability of the screen housing when rolled down
- For all models: maximum drop extension 700 cm.
- All models are equipped with a sophisticated safety system
- All models are supplied with a cable coiler system that brings power to the screen
- SCREEN WINCH SYSTEMS for Compact and Major come with RF remote control and motor that includes three low voltage contact closure points
- SCREEN WINCH SYSTEMS for Major Pro-C have an additional new SAFETY MECHANISM which stops motor in case an obstacle is hit during rolling down which results in a safer descent of the screen