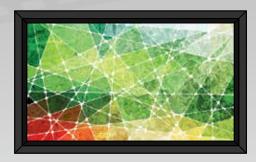

## **CANALETTO ELASTIC CANALETTO WRAP AROUND**

from 160 cm. up to 400 cm.

#### **CANALETTO ELASTIC**

Exclusive design aluminum frame screen with velvet border on the frame surrounding the viewing area that can be a smart aesthetic solution for every installation.

from 160 cm. up to 400 cm.